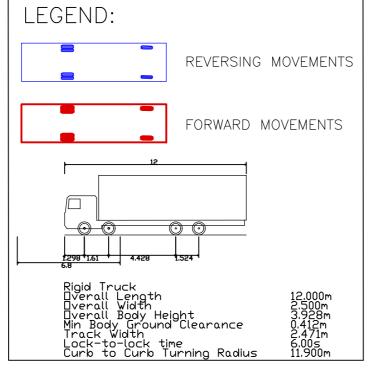

- 4. IN AREAS WHERE EXISTING SERVICES ARE PRESENT, THE EXISTING SERVICES ARE TO BE CHECKED BY THE CONTRACTOR TO ENSURE THAT ALL RELEVANT EXISTING SERVICES ARE IDENTIFIED AND SHOWN ON DRAWINGS.
- 5. ANY UNSUITABLE MATERIAL EXPOSED DURING EXCAVATION IS TO BE BROUGHT TO THE ATTENUATION OF THE ENGINEER. 6. SURFACE WATER DRAINAGE WORKS ARE TO BE CONSTRUCTED IN ACCORDANCE WITH SDCC REQUIREMENTS FOR TAKING IN CHARGE AND THE GENERAL DUBLIN CODE OF PRACTICE FOR
- DRAINAGE WORKS. 7. ALL TRENCHES WHERE THERE IS EXPOSED ROCK ARE TO BE LINED WITH LIQUID BITUMEN SPRAY IMMEDIATELY AFTER EXPOSURE.
- 8. SEWERS ARE TO BE CONSTRUCTED WITH CONCRETE SURROUND IN ACCORDANCE WITH IRISH WATER STD-WW-08 WHERE THE VERTICAL CLEARANCE FORM THE SURFACE WATER IS LESS THAN 300mm AND WHERE DRAINAGE LINES HAVE A DEPTH OF COVER LESS THAN 1.2m WITHIN ROADWAYS.
- 9. ALL GRAVITY SEWER PIPE MATERIALS SHALL COMPLY WITH SECTION 3.13 OF THE IRISH WATER CODE OF PRACTICE FOR WASTEWATER INFRASTRUCTURE.