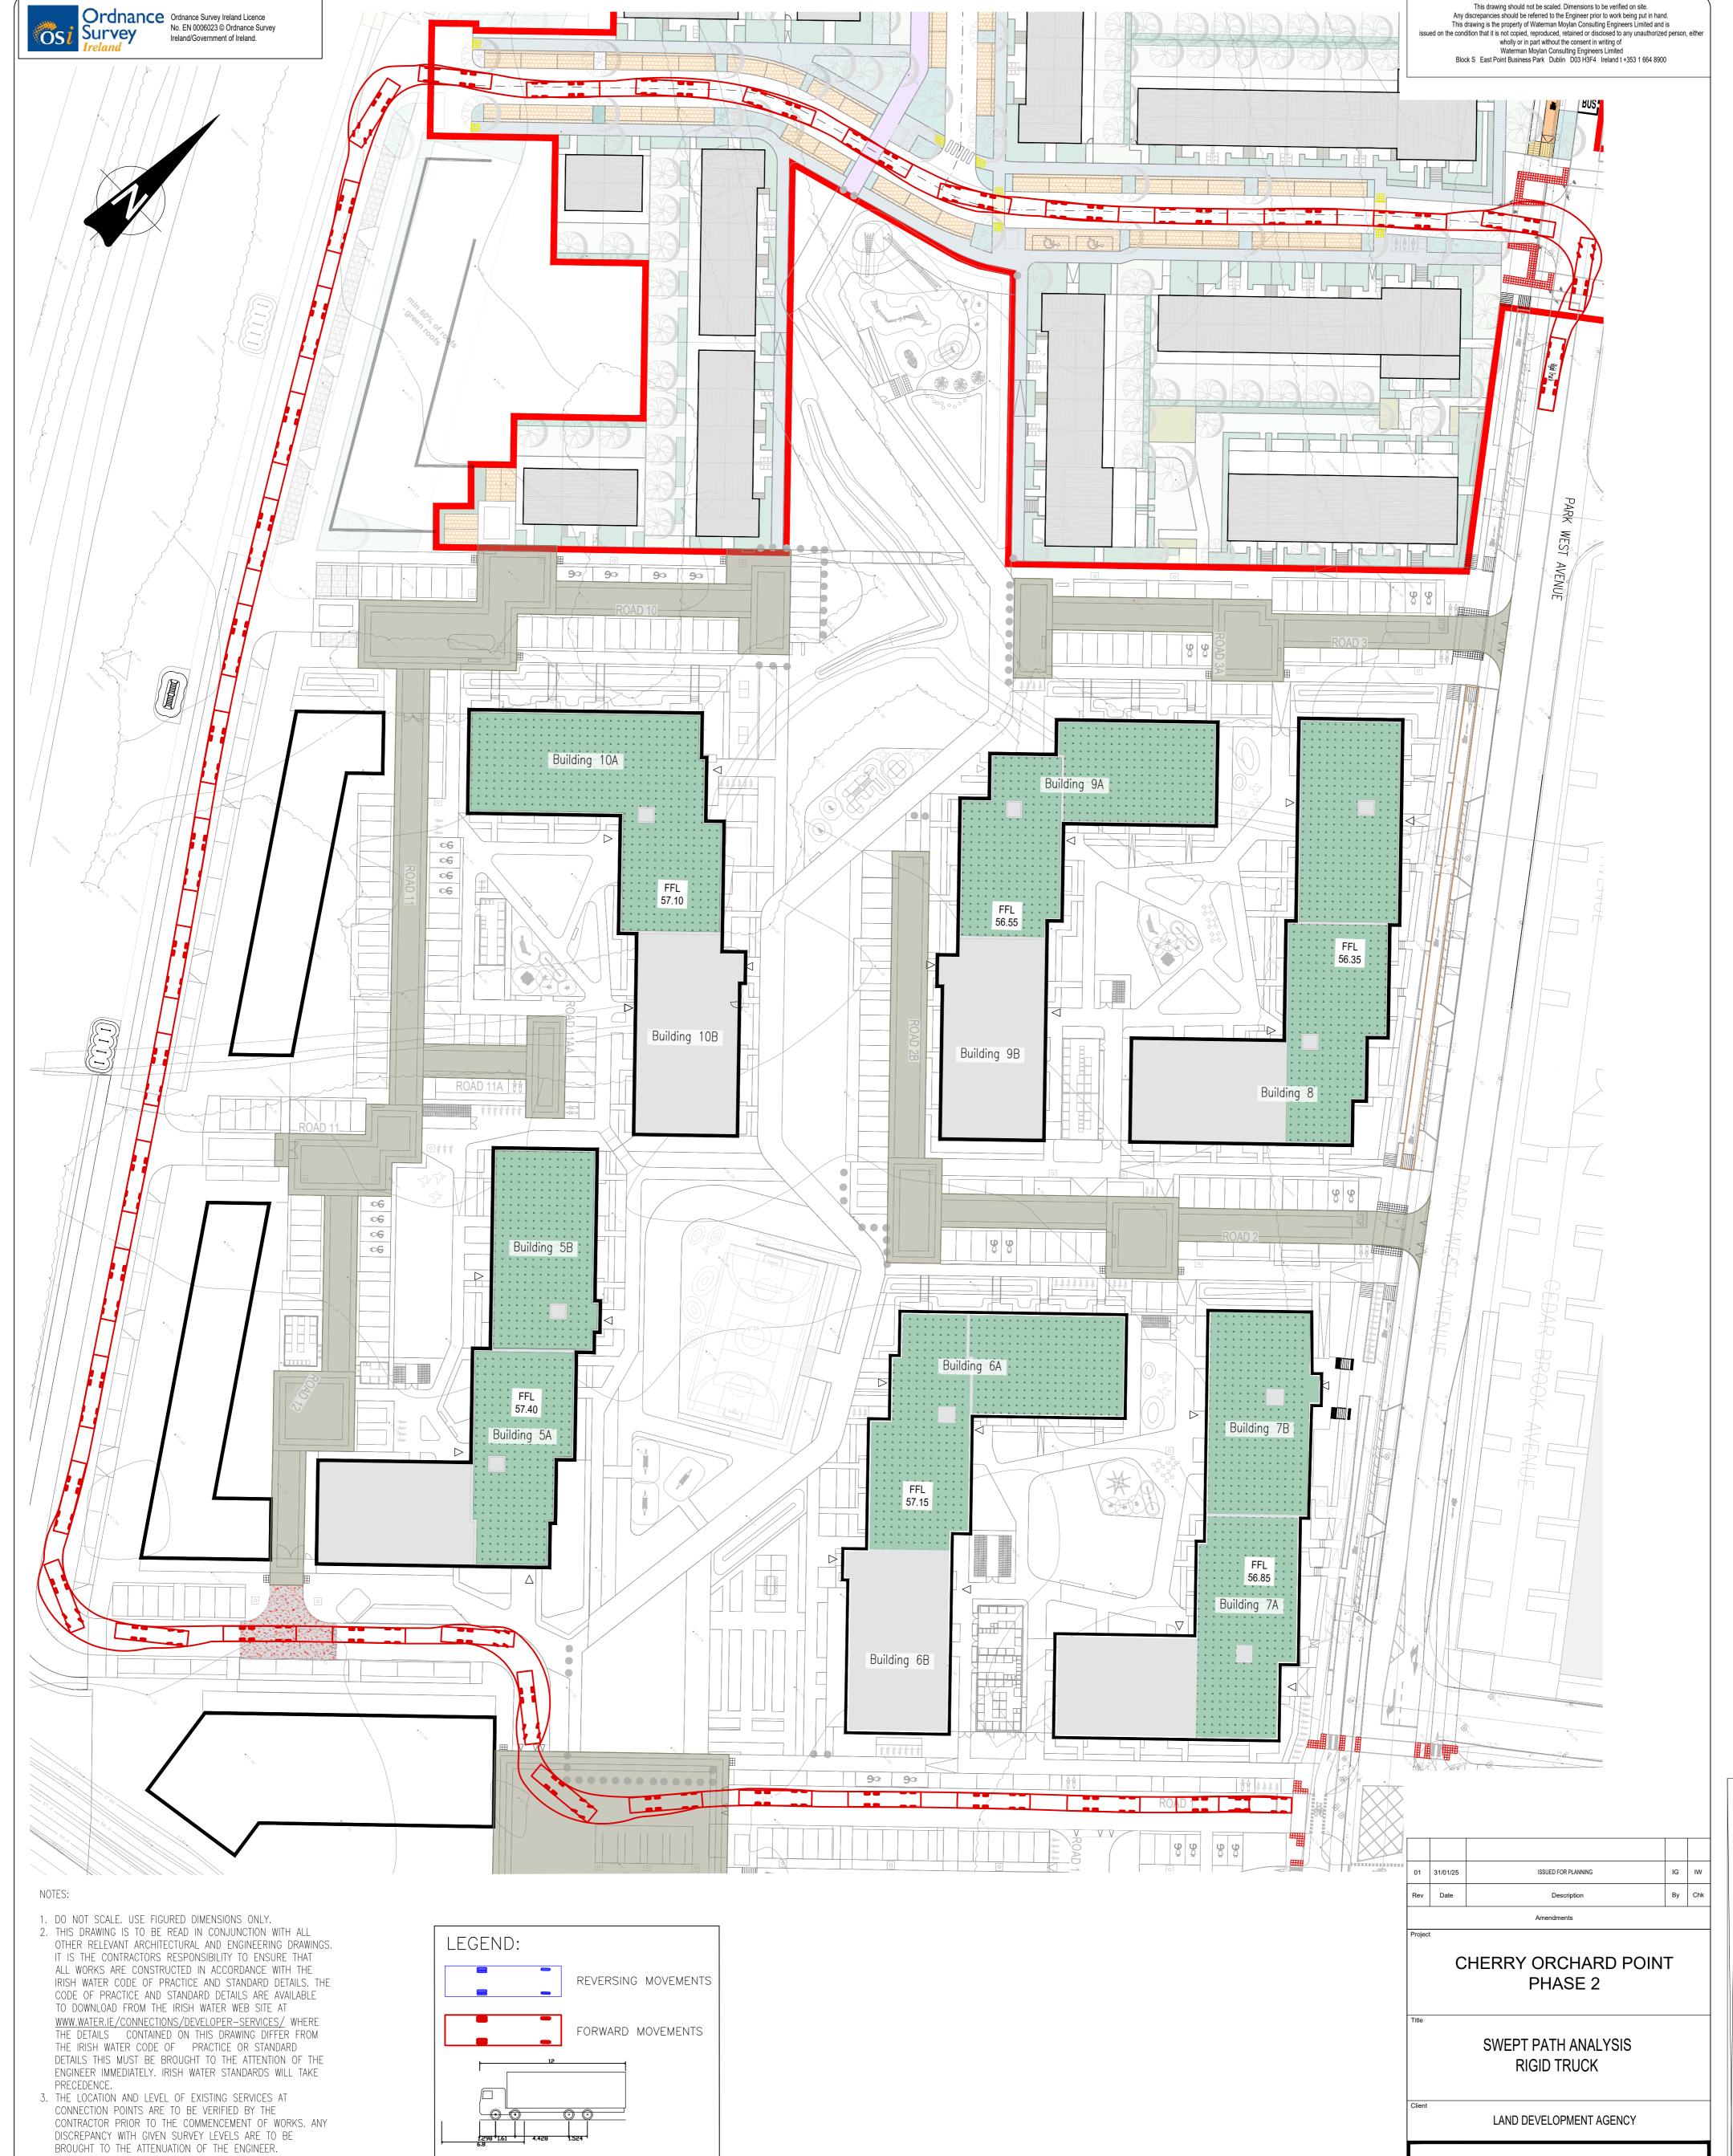

- 4. IN AREAS WHERE EXISTING SERVICES ARE PRESENT, THE EXISTING SERVICES ARE TO BE CHECKED BY THE CONTRACTOR TO ENSURE THAT ALL RELEVANT EXISTING SERVICES ARE IDENTIFIED AND SHOWN ON DRAWINGS.
- 5. ANY UNSUITABLE MATERIAL EXPOSED DURING EXCAVATION IS TO BE BROUGHT TO THE ATTENUATION OF THE ENGINEER. 6. SURFACE WATER DRAINAGE WORKS ARE TO BE CONSTRUCTED IN ACCORDANCE WITH SDCC REQUIREMENTS FOR TAKING IN CHARGE AND THE GENERAL DUBLIN CODE OF PRACTICE FOR
- DRAINAGE WORKS. 7. ALL TRENCHES WHERE THERE IS EXPOSED ROCK ARE TO BE LINED WITH LIQUID BITUMEN SPRAY IMMEDIATELY AFTER EXPOSURE.
- 8. SEWERS ARE TO BE CONSTRUCTED WITH CONCRETE SURROUND IN ACCORDANCE WITH IRISH WATER STD-WW-08 WHERE THE VERTICAL CLEARANCE FORM THE SURFACE WATER IS LESS THAN 300mm AND WHERE DRAINAGE LINES HAVE A DEPTH OF COVER LESS THAN 1.2m WITHIN ROADWAYS.
- 9. ALL GRAVITY SEWER PIPE MATERIALS SHALL COMPLY WITH SECTION 3.13 OF THE IRISH WATER CODE OF PRACTICE FOR WASTEWATER INFRASTRUCTURE.